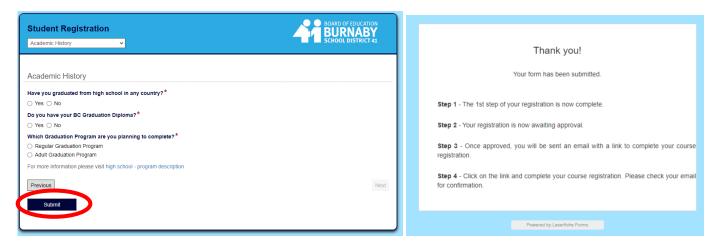

6. Complete the following questions. Click SUBMIT. Your pre-registration form has been submitted!

7. Next, login to your email account (gmail, yahoo, etc). Open the email from <u>noreply-ls@sd41.bc.ca</u> - *it should look like the one below*. Click on the link.