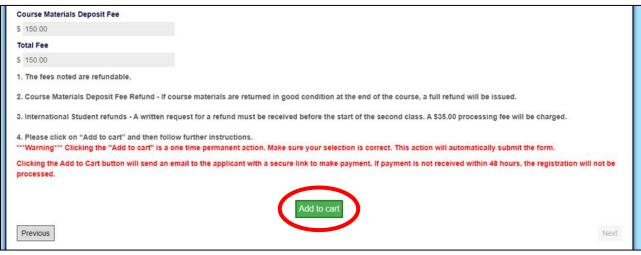

#### 13. Scroll to the bottom of the page and click 'Add to cart'.

#### 14. Check your email for the confirmation and link to pay a \$150 materials deposit.